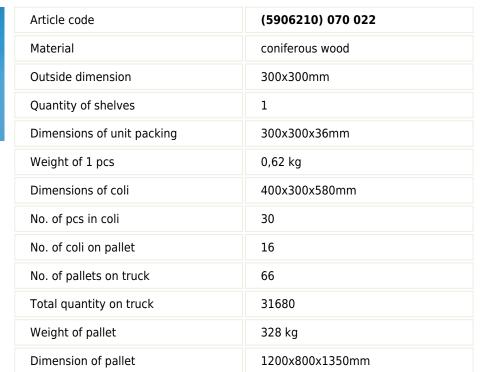

| 1200x800x1350mm |

#### Corner wood shelf 200x200x18mm



| Article code               | (5906210)070 015 |
|----------------------------|------------------|
| Material                   | coniferous wood  |
| Outside dimension          | 200x200mm        |
| Quantity of shelves        | 1                |
| Dimensions of unit packing | 200x200x36mm     |
| Weight of 1 pcs            | 0,45 kg          |
| Dimensions of coli         | 400x400x580mm    |
| No. of pcs in coli         | 64               |
| No. of coli on pallet      | 12               |
| No. of pallets on truck    | 66               |
| Total quantity on truck    | 50688            |
| Weight of pallet           | 354 kg           |
| Dimension of pallet        | 1200x800x1350mm  |

#### Corner wood shelf 300x300x18mm





#### Corner wood shelf 400x400x18mm



| Article code               | (5906210) 070 039 |
|----------------------------|-------------------|
| Material                   | coniferous wood   |
| Outside dimension          | 400x400mm         |
| Quantity of shelves        | 1                 |
| Dimensions of unit packing | 400x400x36mm      |
| Weight of 1 pcs            | 0,84 kg           |
| Dimensions of coli         | 400x400x580mm     |
| No. of pcs in coli         | 32                |
| No. of coli on pallet      | 12                |
| No. of pallets on truck    | 66                |
| Total quantity on truck    | 25344             |
| Weight of pallet           | 252 kg            |
| Dimension of pallet        | 1200x800x1350mm   |

#### Corner wood shelf 250x250x18mm





#