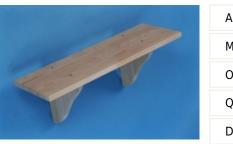

# **Shelves single**

Vertical parts on all wooden shelves have metal keyhole fittings (single or double), which enable to hang them on the wall with screws and hings. The set comprises of the shelf and all parts necessary for assembly.

#### Wood shelf 600x200x18mm

| Article code               | (5906210) 070 114 |
|----------------------------|-------------------|
| Material                   | coniferous wood   |
| Outside dimension          | 600x200mm         |
| Quantity of shelves        | 1                 |
| Dimensions of unit packing | 600x200x36mm      |
| Weight of 1 pcs            | 1,40 kg           |
| Dimensions of coli         | 605x405x240mm     |
| No. of pcs in coli         | 16                |
| No. of coli on pallet      | 16                |
| No. of pallets on truck    | 66                |
| Total quantity on truck    | 16986             |
| Weight of pallet           | 388 kg            |
| Dimension of pallet        | 1200x800x1250mm   |