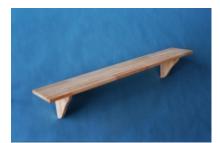

### Wood shelf 1200x200x18mm

| Article code               | (5906210)070 138 |
|----------------------------|------------------|
| Material                   | coniferous wood  |
| Outside dimension          | 1200x200mm       |
| Quantity of shelves        | 1                |
| Dimensions of unit packing | 1200x200x36mm    |
| Weight of 1 pcs            | 2,85 kg          |
| Dimensions of coli         | 1205x405x240mm   |
| No. of pcs in coli         | 16               |
| No. of coli on pallet      | 8                |
| No. of pallets on truck    | 66               |
| Total quantity on truck    | 8448             |
| Weight of pallet           | 388 kg           |
| Dimension of pallet        | 1200x800x1250mm  |