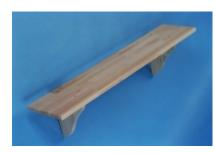

#### Wood shelf 900x200x18mm

| Article code               | (5906210) 070 121 |
|----------------------------|-------------------|
| Material                   | coniferous wood   |
| Outside dimension          | 900x200mm         |
| Quantity of shelves        | 1                 |
| Dimensions of unit packing | 900x200x36mm      |
| Weight of 1 pcs            | 1,52 kg           |
| Dimensions of coli         | 905x405x240mm     |
| No. of pcs in coli         | 16                |
| No. of coli on pallet      | 12                |
| No. of pallets on truck    | 56                |
| Total quantity on truck    | 10752             |
| Weight of pallet           | 343,5 kg          |
| Dimension of pallet        | 1205x910x1100mm   |