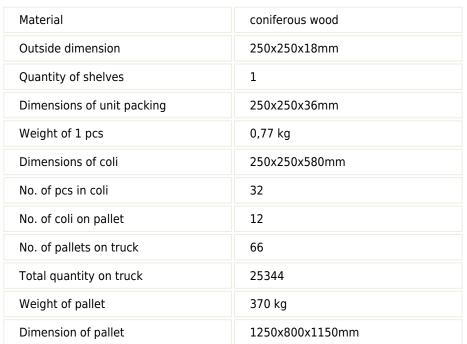

8mm





#### Corner wood shelf 400x400x18mm



| Article code               | (5906210) 070 039 |
|----------------------------|-------------------|
| Material                   | coniferous wood   |
| Outside dimension          | 400x400mm         |
| Quantity of shelves        | 1                 |
| Dimensions of unit packing | 400x400x36mm      |
| Weight of 1 pcs            | 0,84 kg           |
| Dimensions of coli         | 400x400x580mm     |
| No. of pcs in coli         | 32                |
| No. of coli on pallet      | 12                |
| No. of pallets on truck    | 66                |
| Total quantity on truck    | 25344             |
| Weight of pallet           | 252 kg            |
| Dimension of pallet        | 1200x800x1350mm   |

#### Corner wood shelf 250x250x18mm





# Wooden flower shelf 200x200x18mm



| Article code               | (5906210)070 084 |
|----------------------------|------------------|
| Material                   | coniferous wood  |
| Quantity of shelves        | 1                |
| Type of keyhole fittings   | double           |
| Dimensions of unit packing | 200x200x36mm     |
| Weight of 1 pcs            | 0,45 kg          |
| Dimensions of coli         | 200x400x400mm    |
| No. of pcs in coli         | 22               |
| No. of coli on pallet      | 36               |
| No. of pallets on truck    | 66               |
| Total quantity on truck    | 52272            |
| Weight of pallet           | 356 kg           |
| Dimension of pallet        | 1250x500x1300mm  |

# Wooden flower shelf 250x250x18mm



| Article code