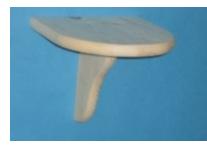

# Semicircular wood shelf 500x250x18mm

| Article code               | (5906210) 070 107 |
|----------------------------|-------------------|
| Material                   | coniferous wood   |
| Quantity of shelves        | 1                 |
| Dimensions of unit packing | 500x250x36mm      |
| Weight of 1 pcs            | 1,40 kg           |
| Dimensions of coli         | 250x500x580mm     |
| No. of pcs in coli         | 16                |
| No. of coli on pallet      | 12                |
| No. of pallets on truck    | 66                |
| Total quantity on truck    | 12672             |
| Weight of pallet           | 356 kg            |
| Dimension of pallet        | 1200x800x1280mm   |