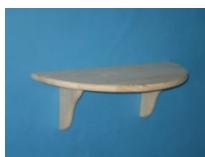

# Semicircular wood shelf 500x250x18mm

| Article code               | (5906210) 070 107 |
|----------------------------|-------------------|
| Material                   | coniferous wood   |
| Quantity of shelves        | 1                 |
| Dimensions of unit packing | 500x250x36mm      |
| Weight of 1 pcs            | 1,40 kg           |
| Dimensions of coli         | 250x500x580mm     |
| No. of pcs in coli         | 16                |
| No. of coli on pallet      | 12                |
| No. of pallets on truck    | 66                |
| Total quantity on truck    | 12672             |
| Weight of pallet           | 356 kg            |
| Dimension of pallet        | 1200x800x1280mm   |