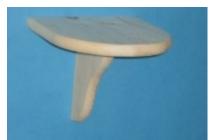

# Semicircular wood shelf 500x250x18mm

| Article code               | (5906210) 070 107 |
|----------------------------|-------------------|
| Material                   | coniferous wood   |
| Quantity of shelves        | 1                 |
| Dimensions of unit packing | 500x250x36mm      |
| Weight of 1 pcs            | 1,40 kg           |
| Dimensions of coli         | 250x500x580mm     |
| No. of pcs in coli         | 16                |
| No. of coli on pallet      | 12                |
| No. of pallets on truck    | 66                |
| Total quantity on truck    | 12672             |
| Weight of pallet           | 356 kg            |
| Dimension of pallet        | 1200x800x1280mm   |