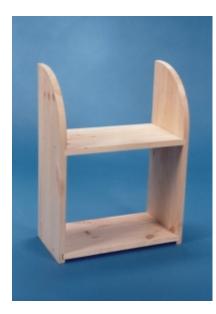

### Wood shelf 200x400x18mm

| Article code               | ( 5906210 ) 004 416 |
|----------------------------|---------------------|
| Material                   | coniferous wood     |
| Outside dimension          | 200x400mm           |
| Quantity of shelves        | 1                   |
| Dimensions of unit packing | 200x400x36mm        |
| Weight of 1 pcs            | 0,82 kg             |
| Dimensions of coli         | 600x405x400mm       |
| No. of pcs in coli         | 30                  |
| No. of coli on pallet      | 12                  |
| No. of pallets on truck    | 66                  |
| Total quantity on truck    | 23760               |
| Weight of pallet           | 320 kg              |
| Dimension of pallet        | 1200x810x1320mm     |

# Wood shelf 200x400x18mm

| Article code               | ( 5906210 ) 004 423 |
|----------------------------|---------------------|
| Material                   | coniferous wood     |
| Outside dimension          | 200x400mm           |
| Quantity of shelves        | 2                   |
| Dimensions of unit packing | 200x400x72mm        |
| Weight of 1 pcs            | 2,40 kg             |
| Dimensions of coli         | 600x405x400mm       |
| No. of pcs in coli         | 10                  |
| No. of coli on pallet      | 12                  |
| No. of pallets on truck    | 66                  |
| Total quantity on truck    | 7920                |
| Weight of pallet           | 313 kg              |
| Dimension of pallet        | 1200x810x1320mm     |