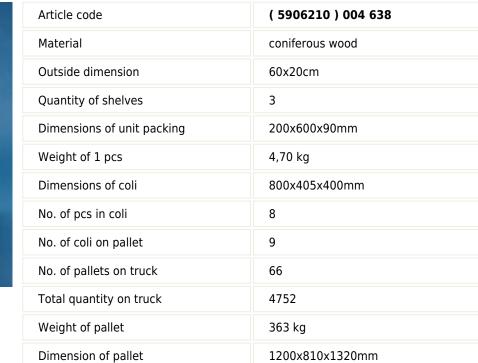

# Wood shelf 200x400x18mm

| Article code               | ( 5906210 ) 004 430 |
|----------------------------|---------------------|
| Material                   | coniferous wood     |
| Outside dimension          | 200x400mm           |
| Quantity of shelves        | 3                   |
| Dimensions of unit packing | 200x400x72mm        |
| Weight of 1 pcs            | 4,57 kg             |
| Dimensions of coli         | 800x405x400mm       |
| No. of pcs in coli         | 10                  |
| No. of coli on pallet      | 9                   |
| No. of pallets on truck    | 66                  |
| Total quantity on truck    | 5940                |
| Weight of pallet           | 436 kg              |
| Dimension of pallet        | 1200x810x1320mm     |

## Wooden shelf 200x600x18mm







# Wood shelf 200x800x18mm

| Article code               | ( 5906210 ) 004 836 |
|----------------------------|---------------------|
| Material                   | coniferous wood     |
| Outside dimension          | 200x800mm           |
| Quantity of shelves        | 3                   |
| Dimensions of unit packing | 200x800x90mm        |
| Weight of 1 pcs            | 5,50 kg             |
| Dimensions of coli         | 800x405x400mm       |
| No. of pcs in coli         | 8                   |
| No. of coli on pallet      | 9                   |
| No. of pallets on truck    | 66                  |
| Total quantity on truck    | 4752                |
| Weight of pallet           | 421 kg              |
| Dimension of pallet        | 1200x810x1320mm     |