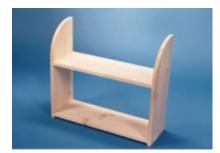

#### Wood shelf 200x600x18mm

# Wood shelf 200x600x18mm

| Article code               | ( 5906210 ) 004 621 |
|----------------------------|---------------------|
| Material                   | coniferous wood     |
| Outside dimension          | 200x600mm           |
| Quantity of shelves        | 2                   |
| Dimensions of unit packing | 200x600x72mm        |
| Weight of 1 pcs            | 2,95 kg             |
| Dimensions of coli         | 600x405x400mm       |
| No. of pcs in coli         | 10                  |
| No. of coli on pallet      | 12                  |
| No. of pallets on truck    | 66                  |
| Total quantity on truck    | 7920                |
| Weight of pallet           | 379 kg              |
| Dimension of pallet        | 1200x810x1320mm     |