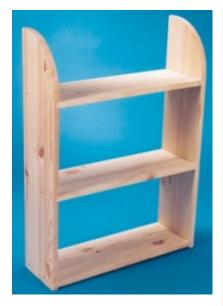

od shelf 200x400x18mm

| Article code               | ( 5906210 ) 004 430 |
|----------------------------|---------------------|
| Material                   | coniferous wood     |
| Outside dimension          | 200x400mm           |
| Quantity of shelves        | 3                   |
| Dimensions of unit packing | 200x400x72mm        |
| Weight of 1 pcs            | 4,57 kg             |
| Dimensions of coli         | 800x405x400mm       |
| No. of pcs in coli         | 10                  |
| No. of coli on pallet      | 9                   |
| No. of pallets on truck    | 66                  |
| Total quantity on truck    | 5940                |
| Weight of pallet           | 436 kg              |
| Dimension of pallet        | 1200x810x1320mm     |

## Wooden shelf 200x600x18mm







# Wood shelf 200x800x18mm

| Article code               | ( 5906210 ) 004 836 |
|----------------------------|---------------------|
| Material                   | coniferous wood     |
| Outside dimension          | 200x800mm           |
| Quantity of shelves        | 3                   |
| Dimensions of unit packing | 200x800x90mm        |
| Weight of 1 pcs            | 5,50 kg             |
| Dimensions of coli         | 800x405x400mm       |
| No. of pcs in coli         | 8                   |
| No. of coli on pallet      | 9                   |
| No. of pallets on truck    | 66                  |
| Total quantity on truck    | 4752                |
| Weight of pallet           | 421 kg              |
| Dimension of pallet        | 1200x810x1320mm     |