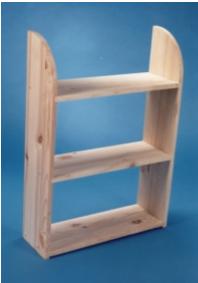

Wood shelf 200x400x18mm

| Article code               | ( 5906210 ) 004 430 |
|----------------------------|---------------------|
| Material                   | coniferous wood     |
| Outside dimension          | 200x400mm           |
| Quantity of shelves        | 3                   |
| Dimensions of unit packing | 200x400x72mm        |
| Weight of 1 pcs            | 4,57 kg             |
| Dimensions of coli         | 800x405x400mm       |
| No. of pcs in coli         | 10                  |
| No. of coli on pallet      | 9                   |
| No. of pallets on truck    | 66                  |
| Total quantity on truck    | 5940                |
| Weight of pallet           | 436 kg              |
| Dimension of pallet        | 1200x810x1320mm     |

## Wooden shelf 200x600x18mm







# Wood shelf 200x800x18mm

| Article code               | ( 5906210 ) 004 836 |
|----------------------------|---------------------|
| Material                   | coniferous wood     |
| Outside dimension          | 200x800mm           |
| Quantity of shelves        | 3                   |
| Dimensions of unit packing | 200x800x90mm        |
| Weight of 1 pcs            | 5,50 kg             |
| Dimensions of coli         | 800x405x400mm       |
| No. of pcs in coli         | 8                   |
| No. of coli on pallet      | 9                   |
| No. of pallets on truck    | 66                  |
| Total quantity on truck    | 4752                |
| Weight of pallet           | 421 kg              |
| Dimension of pallet        | 1200x810x1320mm     |