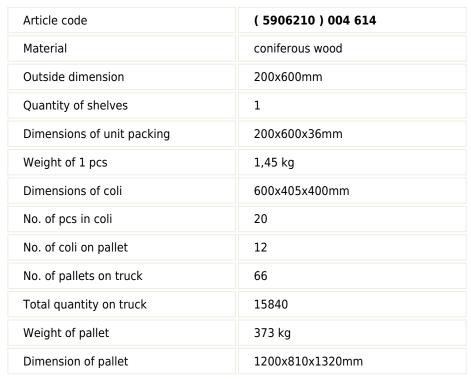

#### Wood shelf 200x600x18mm

# Wood shelf 200x600x18mm

| Article code               | ( 5906210 ) 004 621 |
|----------------------------|---------------------|
| Material                   | coniferous wood     |
| Outside dimension          | 200x600mm           |
| Quantity of shelves        | 2                   |
| Dimensions of unit packing | 200x600x72mm        |
| Weight of 1 pcs            | 2,95 kg             |
| Dimensions of coli         | 600x405x400mm       |
| No. of pcs in coli         | 10                  |
| No. of coli on pallet      | 12                  |
| No. of pallets on truck    | 66                  |
| Total quantity on truck    | 7920                |
| Weight of pallet           | 379 kg              |
| Dimension of pallet        | 1200x810x1320mm     |