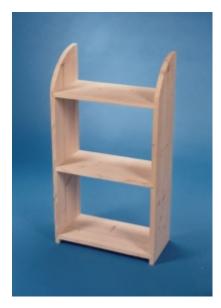

### Wood shelf 200x400x18mm

| Article code               | ( 5906210 ) 004 430 |
|----------------------------|---------------------|
| Material                   | coniferous wood     |
| Outside dimension          | 200x400mm           |
| Quantity of shelves        | 3                   |
| Dimensions of unit packing | 200x400x72mm        |
| Weight of 1 pcs            | 4,57 kg             |
| Dimensions of coli         | 800x405x400mm       |
| No. of pcs in coli         | 10                  |
| No. of coli on pallet      | 9                   |
| No. of pallets on truck    | 66                  |
| Total quantity on truck    | 5940                |
| Weight of pallet           | 436 kg              |
| Dimension of pallet        | 1200x810x1320mm     |

# Wood shelf 200x800x18mm

| Article code               | ( 5906210 ) 004 836 |
|----------------------------|---------------------|
| Material                   | coniferous wood     |
| Outside dimension          | 200x800mm           |
| Quantity of shelves        | 3                   |
| Dimensions of unit packing | 200x800x90mm        |
| Weight of 1 pcs            | 5,50 kg             |
| Dimensions of coli         | 800x405x400mm       |
| No. of pcs in coli         | 8                   |
| No. of coli on pallet      | 9                   |
| No. of pallets on truck    | 66                  |
| Total quantity on truck    | 4752                |
| Weight of pallet           | 421 kg              |
| Dimension of pallet        | 1200x810x1320mm     |