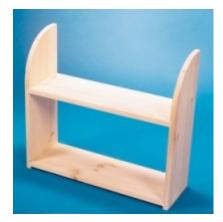

# Wood shelf 200x800x18mm

| Article code               | ( 5906210 ) 004 812 |
|----------------------------|---------------------|
| Material                   | coniferous wood     |
| Outside dimension          | 200x800cm           |
| Quantity of shelves        | 1                   |
| Dimensions of unit packing | 200x600x36mm        |
| Weight of 1 pcs            | 1,60 kg             |
| Dimensions of coli         | 800x405x300mm       |
| No. of pcs in coli         | 20                  |
| No. of coli on pallet      | 9                   |
| No. of pallets on truck    | 66                  |
| Total quantity on truck    | 11880               |
| Weight of pallet           | 313 kg              |
| Dimension of pallet        | 1200x810x1050mm     |

# Wood shelf 200x800x18mm

| Article code               | ( 5906210 ) 004 829 |
|----------------------------|---------------------|
| Material                   | coniferous wood     |
| Outside dimension          | 200x800mm           |
| Quantity of shelves        | 2                   |
| Dimensions of unit packing | 200x800x72mm        |
| Weight of 1 pcs            | 3,50 kg             |
| Dimensions of coli         | 800x405x400mm       |
| No. of pcs in coli         | 10                  |
| No. of coli on pallet      | 9                   |
| No. of pallets on truck    | 66                  |
| Total quantity on truck    | 5940                |
| Weight of pallet           | 340 kg              |
| Dimension of pallet        | 1200x810x1320mm     |