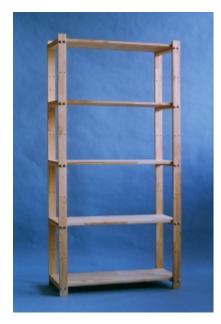

## **Heavy Duty Rack**

Wooden rack 2000x1000x400mm made of coniferous wood. Legs from slat 62x22mm. 4 Shelves thickness 18mm. 9 cuts enable free regulation of shelves position. Each shelf has 100 kg of maximum load. Mounting of the rack is easy and all necessary screws are included in each set.

| Article code               | (5906210) 001 156 |
|----------------------------|-------------------|
| Material                   | coniferous wood   |
| Outside dimensions         | 2000x1000x400mm   |
| Dimensions of leg          | 2000x60x20mm      |
| Dimensions of shelf        | 1000x360x36mm     |
| Max load                   | 100 kg            |
| Quantity of shelves        | 4                 |
| Quantity of legs           | 4                 |
| Max no of selves avaliable | 9                 |
| Dimensions of unit packing | 2060x360x74mm     |
| Weight of 1 pcs            | 24 kg             |
| No of coli on pallet       | 26                |
| No of pallets on truck     | 38                |
| Total quantity on truck    | 988               |
| Weight of pallet           | 624 kg            |
| Dimension of pallet        | 2060x800x1150mm   |